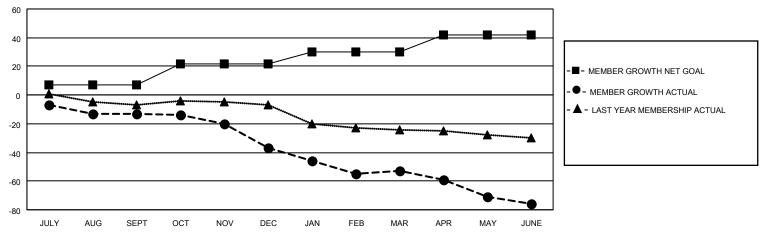

### GOALS AND ACTUAL MEMBERS CUMULATIVE

| DROPPED CLUBS: 1 |     | 14 CLUBS OF 36 ADDED 1 OR MORE<br>NEW MEMBERS | GENDER DISTRIBUTION             |              |     |
|------------------|-----|-----------------------------------------------|---------------------------------|--------------|-----|
|                  |     |                                               | MALE                            | 625 (73.27%) |     |
|                  |     |                                               | FEMALE                          | 228 (26.73%) |     |
| DROPPED MEMBERS  |     |                                               |                                 | ,            |     |
| DECEASED         | 17  | CLICK HERE FOR CUMULATIVE                     | TOTAL FAMILY UNIT MEMBERS       |              | 147 |
| CLUB CANCELLED 0 |     | MEMBERSHIP DATA                               |                                 |              | 77  |
| OTHER            | 109 |                                               | FAMILY MEMBERS PAYING HALF DUES |              | 77  |
| TOTAL            | 126 |                                               | 000                             |              |     |